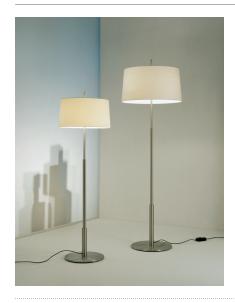

#### Diana

Federico Correa, Alfonso Milá, Miguel Milá. 1991 Floor lamps

Famous architect duo, Federico Correa and Alfonso Milá, once again enlisted the help of Alfonso's younger brother-designer Miguel Milá for this project. They were commissioned to design the lighting in the new office of Barcelona Mayor Pasqual Maragall, who oversaw the city's successful bid for the 1992 Olympics. The administrative office would also be frequented by a large body of the international political community and was in urgent need of a revamp that would showcase the high standard of Barcelona design on the world stage. Santa & Cole produced the original lamps, and in 1995 the company embarked on limited production of this series of lamps, named after the mayor's wife.

The Diana lamp is slender, sturdy and well-defined, retain the grace and definition that characterises the whole family. The Diana effortlessly combines a classic air with a modern design, both at home and at the office.

## Model A: Diana

# Model B: Diana Mayor