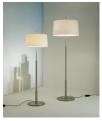

b: 11 W / 1.521 lm / 2700K E27 - E26 / Max. hgt. 137 mm / 5.4"

Includes dimmer (dimmable light source required). Suitable only for indoor use.

Always use the light source recommended or equivalent.

Input voltage: 100, 120, 230 Vac.

(50 Hz / 60 Hz). According to destination

## Diana

Federico Correa, Alfonso Milá, Miguel Milá. 1991 Floor lamps



**Regulations:** 

European version UNE-EN 60598 UNE-EN 55015 UNE-EN 60529

American version Dry location only UL-153 E-352592

### Maintenance:

Clean with a smooth cloth. Do not use ammonia, solvents or abrasive cleaning products.

### Others:

The lamp is delivered in different packages.

The assembly instructions are delivered with the product.

## Model A: Diana



# Model B: Diana Mayor



## **Collection:**

Table lamps



Floor lamps



Diana

**Tables** 



Diana