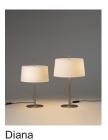

#### Diana

Federico Correa, Alfonso Milá, Miguel Milá. 1991 Floor lamps

Famous architect duo, Federico Correa and Alfonso Milá, once again enlisted the help of Alfonso's younger brother-designer Miguel Milá for this project. They were commissioned to design the lighting in the new office of Barcelona Mayor Pasqual Maragall, who oversaw the city's successful bid for the 1992 Olympics. The administrative office would also be frequented by a large body of the international political community and was in urgent need of a revamp that would showcase the high standard of Barcelona design on the world stage. Santa & Cole produced the original lamps, and in 1995 the company embarked on limited production of this series of lamps, named after the mayor's wife.

The Diana lamp is slender, sturdy and well-defined, retain the grace and definition that characterises the whole family. The Diana effortlessly combines a classic air with a modern design, both at home and at the office.