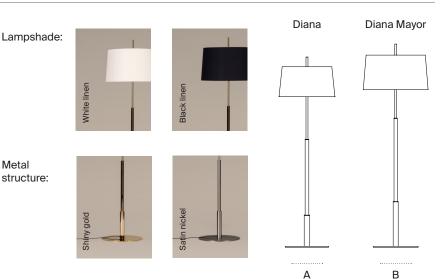

### **General description:**

Metal structure with shiny gold or satin nickel finish.

(A) Diana: white linen lampshade with translucent white parchment upper diffuser or black linen lampshade with stone parchment upper diffuser.

(B) Diana mayor: white or black linen lampshade no upper diffuser.

\*Upper diffuser for energy saving bulbs only.

Electric cable length: (A) Diana: 3 m / 117"

(B) Diana Mayor: 2,5 m / 97.5"

## Model A: Diana

# Model B: Diana Mayor