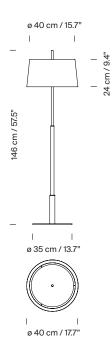

### **General description:**

Metal structure with shiny gold or satin nickel finish.

(A) Diana: white linen lampshade with translucent white parchment upper diffuser or black linen lampshade with stone parchment upper diffuser.

(B) Diana mayor: white or black linen lampshade no upper diffuser.

\*Upper diffuser for energy saving bulbs only.

Electric cable length: (A) Diana: 3 m / 117"

(B) Diana Mayor: 2,5 m / 97.5"

# Approximate weight (unpacked):

(A) Diana 9,6 kg / 21.1 lb (B) Diana Mayor: 12,5 kg / 27.5 lb