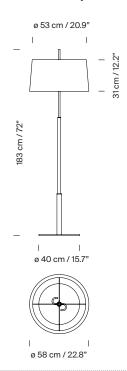

### **General description:**

Metal structure with shiny gold or satin nickel finish.

(A) Diana: white linen lampshade with translucent white parchment upper diffuser or black linen lampshade with stone parchment upper diffuser.

(B) Diana mayor: white or black linen lampshade no upper diffuser.

\*Upper diffuser for energy saving bulbs only.

Electric cable length: (A) Diana: 3 m / 117"

(B) Diana Mayor: 2,5 m / 97.5"

# Approximate weight (unpacked):

(A) Diana 9,6 kg / 21.1 lb (B) Diana Mayor: 12,5 kg / 27.5 lb